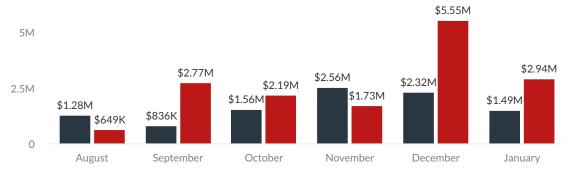

\$2.94<sub>M</sub>

Jan, 2019: The average sales price was \$2.94M, a 97.09% increase from January, 2018. YTD 2019: The average sales price was \$2.94M, a 97.09% increase from January, 2018.

## Bar Monthly Sales Price

7.5M

Overview of the average selling price based on sold listings on a monthly basis

All rights reserved. No part of this publication may be reproduced, distributed, or transmitted in any form or by any means, including photocopying, recording, or other electronic or mechanical methods, without the prior written permission of the publisher, except in the case of brief quotations embodied in critical reviews and certain other noncommercial uses permitted by copyright law. Data available in this publication are intended only for the private, noncommercial use by individuals. Any commercial use of the data, in whole or in part, directly or indirectly, and any reproduction in electronic form or otherwise, is specifically forbidden. Further, data may not be modified or altered in any respect, merged with other data, or published in any form in whole or in part. By downloading the data, the user confirms agreement with, and acceptance of the foregoing conditions of use.