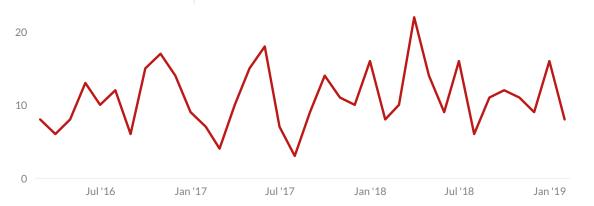

### **Line Monthly Sales**

Overview of the number of sold listings on a monthly basis

8

Jan, 2019: There were 8 sold listings, a 0% decrease from January, 2018. YTD 2019: There were 8 sold listings, a 0% decrease from January, 2018.