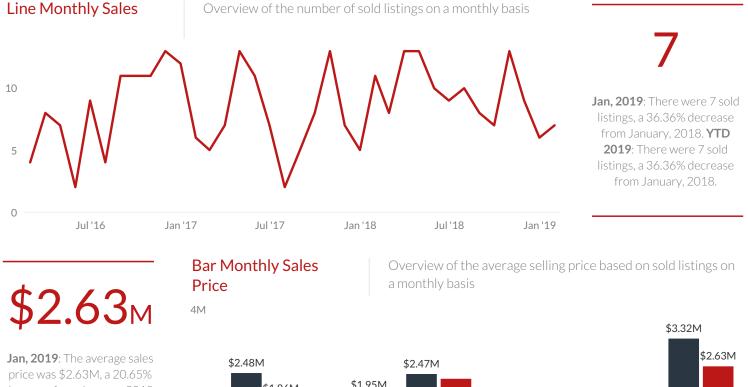

## 7 -36.36% YTD 2019 2018 % Change 7 11 -36.36%

**Unconditional Sales** 

# Average Sale Price \$2.63M -20.65% YTD 2019 2018 % Change \$2.63M \$3.32M -20.65%

price was \$2.63M, a 20.65% decrease from January, 2018. **YTD 2019**: The average sales price was \$2.63M, a 20.65% decrease from January, 2018.

All rights reserved. No part of this publication may be reproduced, distributed, or transmitted in any form or by any means, including photocopying, recording, or other electronic or mechanical methods, without the prior written permission of the publisher, except in the case of brief quotations embodied in critical reviews and certain other noncommercial uses permitted by copyright law. Data available in this publication are intended only for the private, noncommercial use by individuals. Any commercial use of the data, in whole or in part, directly or indirectly, and any reproduction in electronic form or otherwise, is specifically forbidden. Further, data may not be modified or altered in any respect, merged with other data, or published in any form in whole or in part. By downloading the data, the user confirms agreement with, and acceptance of the foregoing conditions of use.