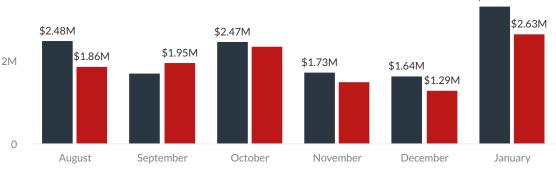

# Average Sale Price \$2.63M -20.65% YTD 2019 2018 % Change \$2.63M \$3.32M -20.65%

price was \$2.63M, a 20.65% decrease from January, 2018. **YTD 2019**: The average sales price was \$2.63M, a 20.65% decrease from January, 2018.

All rights reserved. No part of this publication may be reproduced, distributed, or transmitted in any form or by any means, including photocopying, recording, or other electronic or mechanical methods, without the prior written permission of the publisher, except in the case of brief quotations embodied in critical reviews and certain other noncommercial uses permitted by copyright law. Data available in this publication are intended only for the private, noncommercial use by individuals. Any commercial use of the data, in whole or in part, directly or indirectly, and any reproduction in electronic form or otherwise, is specifically forbidden. Further, data may not be modified or altered in any respect, merged with other data, or published in any form in whole or in part. By downloading the data, the user confirms agreement with, and acceptance of the foregoing conditions of use.